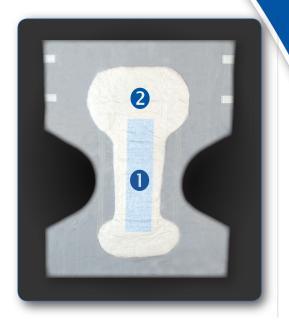

### Advanced Zoning System® (AZS)

AZS improves product's performance through specialized functional zones.

## **1** Target Acquisition Zone:

Advanced core design and fast absorbing Blue Stay-Dry Strip signi ves skin dryness and reduces the potential for leakage for improved odor control, healthier skin and additional wearer comfort.

#### **2** Fecal Containment Zone:

Scienti stool for improved containment and healthier skin.

#### **Linear Channel Embossing**

This embossing channels uid for fast acquistion which results in greater security and comfort.

| Case Ordering Information |                                           |          |            |                       |
|---------------------------|-------------------------------------------|----------|------------|-----------------------|
| FQP #                     | Description                               | Color    | Waist Size | Case Pack             |
| NU-012                    | Nu-Fit® by First Quality® Brief - Medium  | White    | 32" - 44"  | 8 bags of 12 (96 ct.) |
| NU-016/1                  | Nu-Fit® by First Quality® Brief - Regular | Lavender | 40" - 48"  | 4 bags of 20 (80 ct.) |
| NU-013                    | Nu-Fit® by First Quality® Brief - Large   | Blue     | 45" - 58"  | 6 bags of 12 (72 ct.) |
| NU-014/1                  | Nu-Fit® by First Quality® Brief - X-Large | Beige    | 59" - 64"  | 4 bags of 15 (60 ct.) |